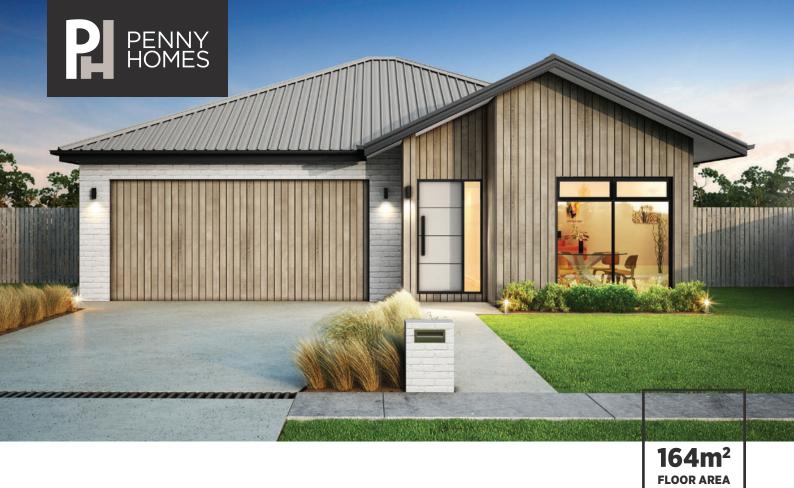

# **LOT 51 SPECIFICATIONS**

## **EXTERIOR**

| Longrun Coloursteel                                                 |
|---------------------------------------------------------------------|
| Coloursteel                                                         |
| 70 Series Painted Brick and PHL Feature<br>Timber Cladding          |
| Double-Glazed Windows and Doors with<br>Tinted Glass                |
| Aluminium Entrance Door                                             |
| Insulated Coloursteel Sectional with Auto<br>Opener and Two Remotes |
|                                                                     |