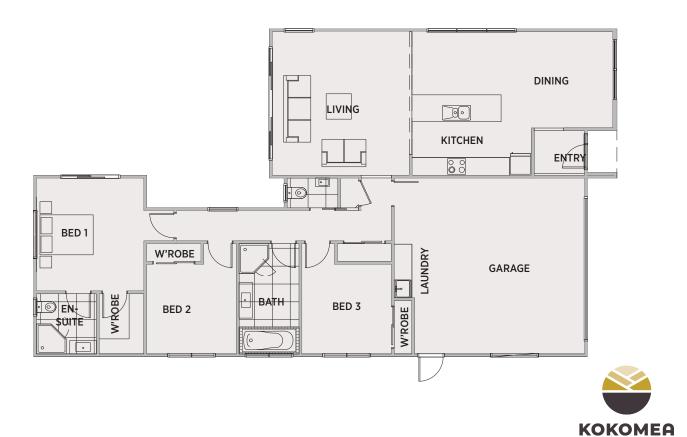

**2 2 2** 



pennyhomes.co.nz

PARK

# P PENNY HOMES

# **LOT 51 SPECIFICATIONS**

# GENERAL

| Build      | Complete Land & Home Package          |
|------------|---------------------------------------|
| Consents   | Building Consents and Inspection Fees |
| Insurance  | Construction and Liability Insurance  |
| Project    | Assigned Project Manager              |
| Assistance | Colour Consultant                     |

#### **INTERIOR**

| Kitchen     | PC Sum to Kitchen or Standard PHL<br>Layout                                                             |
|-------------|---------------------------------------------------------------------------------------------------------|
| Sink Mixer  | Robertson Agencies Ion or Uno Range                                                                     |
|