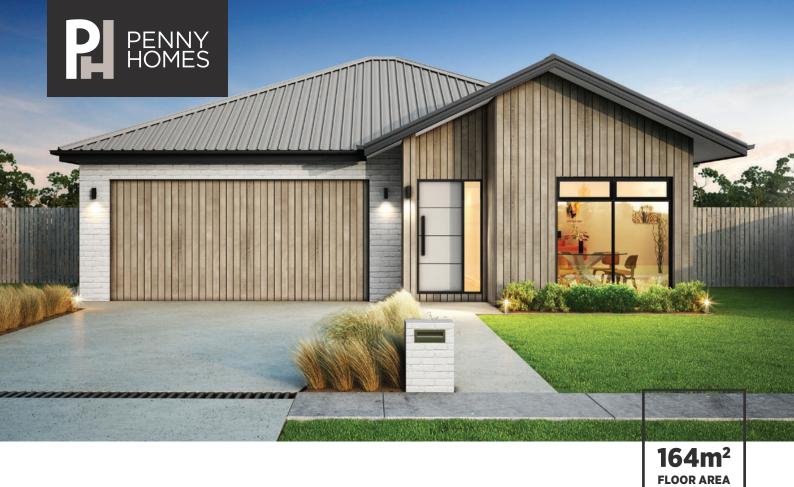

3 2 2 2

KOKOMEA PARK

# LOT 27 SPECIFICATIONS

#### **EXTERIOR**

| Longrun Coloursteel                                                 |
|---------------------------------------------------------------------|
| Coloursteel                                                         |
| 70 Series Painted Brick and PHL Feature<br>Timber Cladding          |
| Double-Glazed Windows and Doors with<br>Tinted Glass                |
| Aluminium Entrance Door                                             |
| Insulated Coloursteel Sectional with Auto<br>Opener and Two Remotes |
|                                                                     |