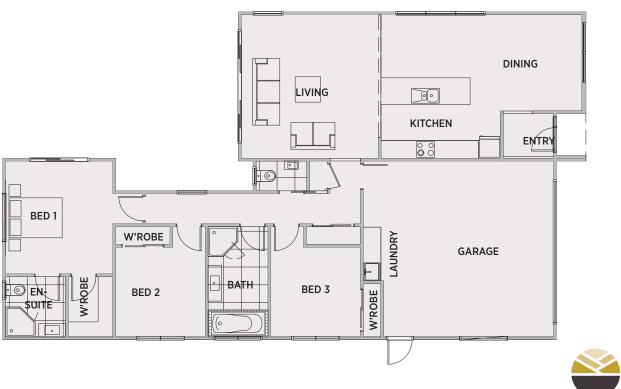

3 2 2 2



KOKOMEA PARK

# pennyhomes.co.nz

## P PENNY HOMES

# LOT 27 SPECIFICATIONS

### GENERAL

| Build      | Complete Land & Home Package          |
|------------|---------------------------------------|
| Consents   | Building Consents and Inspection Fees |
| Insurance  | Construction and Liability Insurance  |
| Project    | Assigned Project Manager              |
| Assistance | Colour Consultant                     |

#### **INTERIOR**

| Kitchen     | PC Sum to Kitchen or Standard PHL<br>Layout                                                             |
|-------------|---------------------------------------------------------------------------------------------------------|
| Sink Mixer  | Robertson Agencies Ion or Uno Range