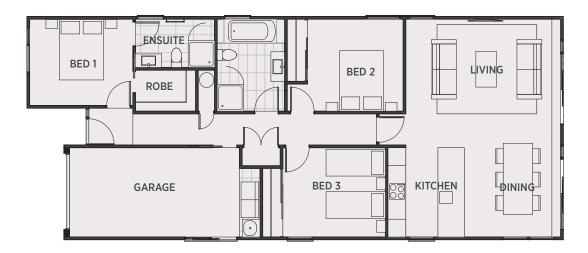

# **LOT 15 SPECIFICATIONS**

#### **INTERIOR**

| Kitchen     | Standard PHL Layout with Formica Bench<br>Top and Soft Closing Drawers                                        |
|-------------|---------------------------------------------------------------------------------------------------------------|
| Sink Mixer  | Robertson Agencies Ion Range                                                                                  |
| Appliances  | PHL Robinhood Range<br>Parex E20 Waste Disposal                                                               |
| Splashback  | Tiles to Splashback 700x 600mm                                                                                |
| Laundry Tub | Aquatica                                                                                                      |
| Flooring    | PHL Selected Vinyl Flooring to Entry,<br>Bathroom, Ensuite & Kitchen<br>PHL Range Carpet to Remainder of Home |
| Doors       | MDF Paint Quality – Hollow Core Spray<br>Lacquered Prehung Doors<br>Windsor Futura Range Door Furniture       |
| Wardrobes   | Single Shelf and Wardrobe Rail<br>Linen Cupboard - 4 Shelves                                                  |
| Hot Water   | Rheem 180L Mains Pressure HWC                                                                                 |
| Heating     | Daiken Heat Pump Inverter                                                                                     |
| Lights      | PHL LED Light Range with PDL Iconic<br>Switch Gear                                                            |
| TV          | Reticulate for Sky TV / Home Networks                                                                         |
| Clean       | Commercial Clean                                                                                              |
|             |                                                                                                               |