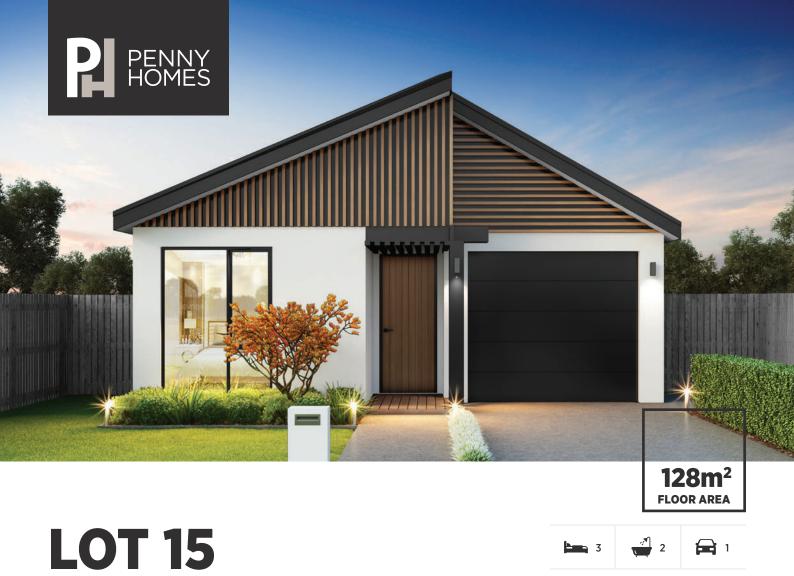

# **LOT 15 SPECIFICATIONS**

# EXTERIOR

| Roof                 | Longrun Coloursteel                                                 |
|----------------------|---------------------------------------------------------------------|
| Fascia               | Coloursteel                                                         |
| Cladding             | 50mm Graphex Texture Finish and PHL<br>Feature Timber Cladding      |
| Aluminium<br>Joinery | Double-Glazed Windows and Doors with<br>Clear Glass                 |
| Front Door           | Aluminium Entrance Door                                             |
| Garage Door          | Insulated Coloursteel Sectional with Auto<br>Opener and Two Remotes |

#### LANDSCAPING

| Landscaping     | PHL Hardscape and Planting Plan                             |
|-----------------|-------------------------------------------------------------|
| Fencing         | PHL Colour Steel Trellis or Blade                           |
| Pavers<br>Drive | Firth Holland Pavers<br>Exposed Aggregate Concrete to Drive |
| Letterbox       | PHL A4 Cedar Letterbox                                      |
| Clothesline     | Sunbeam Folding Frame Line                                  |