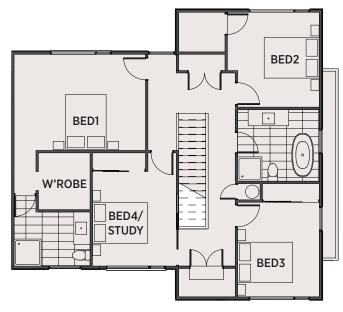

207m<sup>2</sup> FLOOR AREA

**LOT 47** 







GROUND FLOOR LEVEL 1









# **LOT 47 DUPLEX SPECIFICATIONS**

## **GENERAL**

| Build      | Complete Land & Home Package          |
|------------|---------------------------------------|
| Consents   | Building Consents and Inspection Fees |
| Insurance  | Construction and Liability Insurance  |
| Project    | Assigned Project Manager              |
| Assistance | Colour Consultant                     |

#### **INTERIOR**

| INTERIOR    |                                                                                                         |
|-------------|---------------------------------------------------------------------------------------------------------|
| Kitchen     | PC Sum to Kitchen or Standard PHL<br>Layout                                                             |