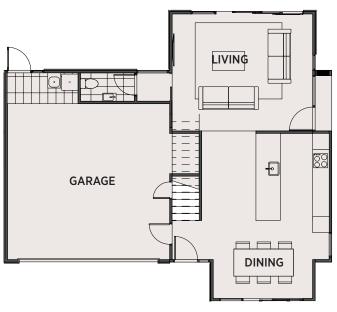

207m<sup>2</sup> FLOOR AREA

**LOT 47** 







GROUND FLOOR LEVEL 1









# **LOT 47 DUPLEX SPECIFICATIONS**

## **GENERAL**

| Build      | Complete Land & Home Package          |
|------------|---------------------------------------|
| Consents   | Building Consents and Inspection Fees |
| Insurance  | Construction and Liability Insurance  |
| Project    | Assigned Project Manager              |
| Assistance | Colour Consultant                     |

#### **INTERIOR**

| INTERIOR    |                                                                                                         |
|-------------|---------------------------------------------------------------------------------------------------------|
| Kitchen     | PC Sum to Kitchen or Standard PHL<br>Layout