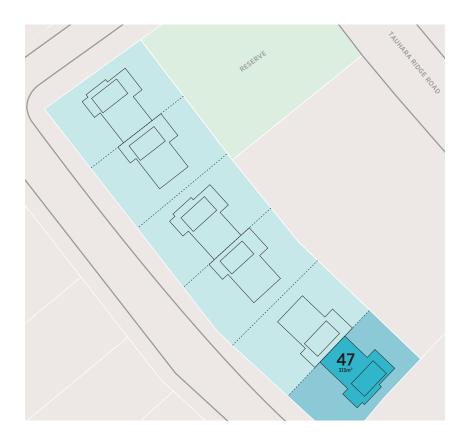

207m<sup>2</sup> FLOOR AREA

**LOT 47** 







GROUND FLOOR LEVEL 1









# **LOT 47 DUPLEX SPECIFICATIONS**

## **GENERAL**

| Build      | Complete Land & Home Package          |
|------------|---------------------------------------|
| Consents   | Building Consents and Inspection Fees |
| Insurance  | Construction and Liability Insurance  |
| Project    | Assigned Project Manager              |
| Assistance | Colour Consultant                     |

#### **INTERIOR**

| INTERIOR    |                                                                                                         |
|-------------|---------------------------------------------------------------------------------------------------------|
| Kitchen     | PC Sum to Kitchen or Standard PHL<br>Layout                                                             |
| Sink Mixer  | Robertson